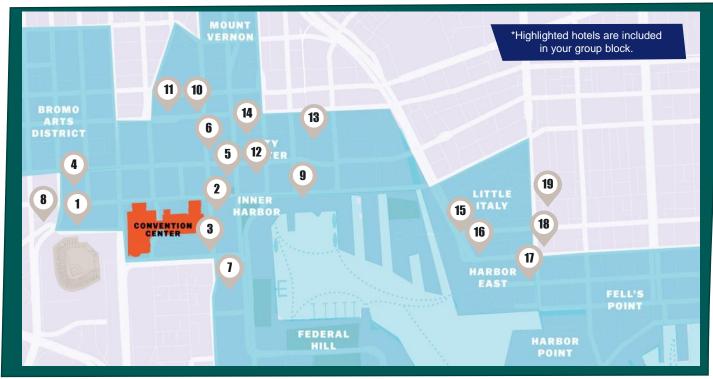

## **HOTELS:**

- 1. Hilton Baltimore Inner Harbor- Connected
- 2. Hyatt Regency Inner Harbor- Connected
- 3. Sheraton Inner Harbor Hotel- Connected
- 4. Baltimore Marriott Inner Harbor at Camden Yards- 2 blocks
- 5 Residence Inn Inner Harbor- 2 blocks
- 6. Sonesta Hotel Baltimore Inner Harbor-2 blocks
- 7. Royal Sonesta Harborcourt hotel- 3 blocks

- 8. Hampton Inn Downtown/Convention Center- 15. Homewood Suites- 10 blocks (1.1 miles) 3 blocks
- **9.** Renaissance Harborplace Hotel 3 blocks
- 10. Kimpton Hotel Monaco Baltimore- 3 blocks
- 11. Lord Baltimore Hotel- 3.5 blocks
- **12.** Hampton Inn Inner Harbor- 4 blocks
- Staybridge Suites Baltimore Inner Harbor- 6 blocks
- 14. Springhill Suites Inner Harbor- 6 blocks

- **16.** Hilton Garden Inn- 10 blocks (1.1 miles)
- Courtyard by Marriott Inner Harbor- 12 17. blocks (1.2 miles)
- 18. Hyatt Place Inner Harbor- 12 blocks (1.2 miles)
- 19. Tru by Hilton Baltimore Harbor East- 13 blocks (1.4 miles)