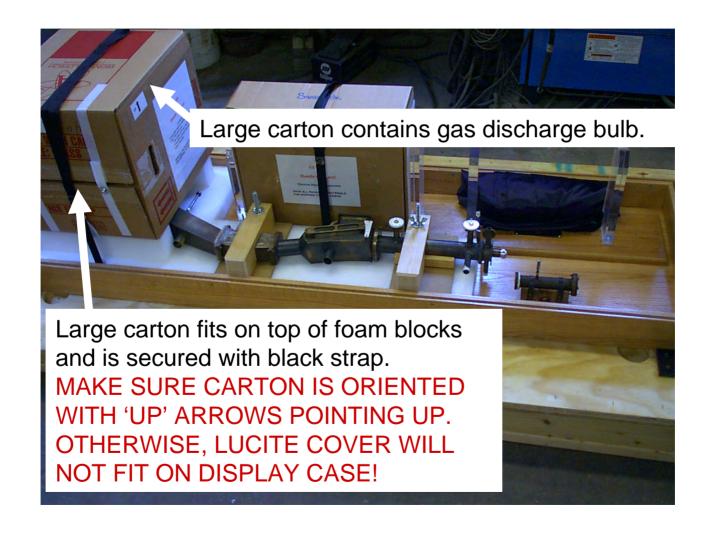

#### Hardware



# **Shipping Container Base**



# Securing Oak Base to Shipping Container Base



# Securing Oak Base with Threaded Rod



### Installation of foam packing



### Locating Aston's 3rd MS for shipping



# Securing MS for shipping



#### Placing 2 smaller cartons for shipping



# Placing large carton for shipping



#### Installing Lucite cover for shipping



# Cover Display



# Locate and Secure Middle Shipping Container



# Load Display Table into Middle Container



# Secure Display Table to Middle Container



#### Secure Extension Supports



# Securing Poles



# Insert Foam Padding in Middle Shipping Container



#### Place Exhibit Panels for Shipping



# Layer remaining Exhibit Panels



#### Secure Lid to Shipping Container



# Tighten Clamps



# Screw end clamps for security



# Completely packaged



# Moving Options