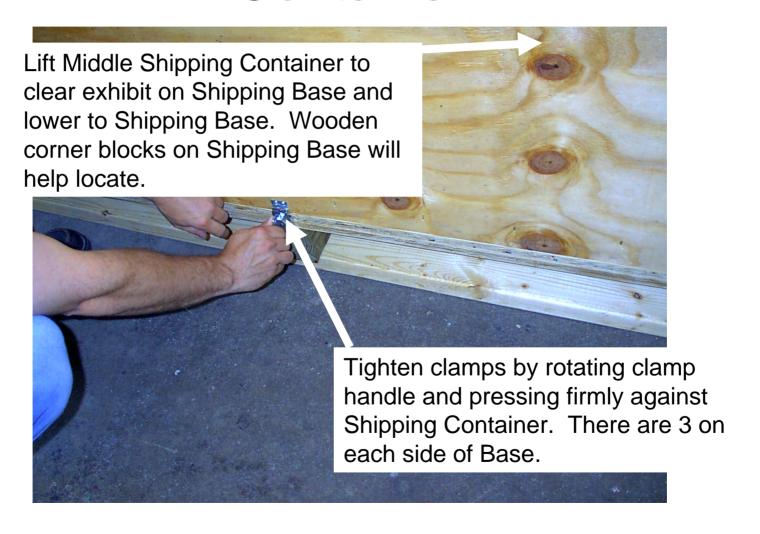

#### Hardware



# **Shipping Container Base**



# Securing Oak Base to Shipping Container Base



# Securing Oak Base with Threaded Rod



### Installation of foam packing



### Locating Aston's 3rd MS for shipping



# Securing MS for shipping



#### Placing 2 smaller cartons for shipping



# Placing large carton for shipping



#### Installing Lucite cover for shipping



# Cover Display



# Locate and Secure Middle Shipping Container



# Load Display Table into Middle Container



# Secure Display Table to Middle Container



#### Secure Extension Supports



# Securing Poles



# Insert Foam Padding in Middle Shipping Container



#### Place Exhibit Panels for Shipping



# Layer remaining Exhibit Panels



#### Secure Lid to Shipping Container



# Tighten Clamps



# Screw end clamps for security



# Completely packaged



# Moving Options