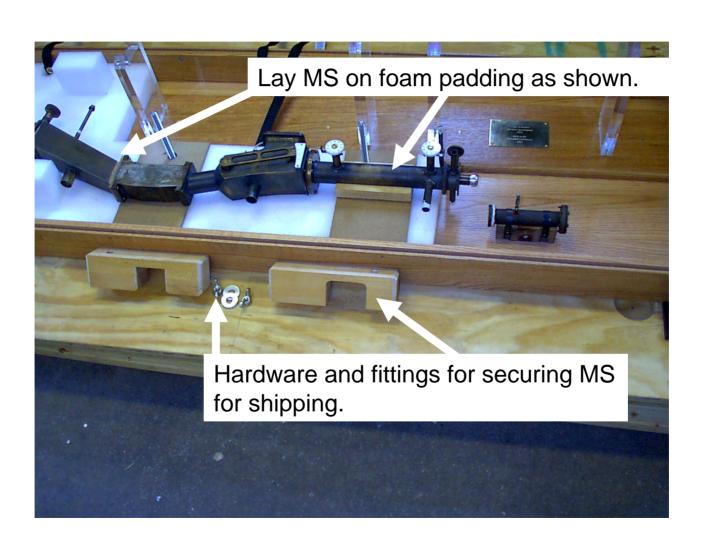

#### Hardware



# **Shipping Container Base**



# Securing Oak Base to Shipping Container Base



# Securing Oak Base with Threaded Rod



### Installation of foam packing



### Locating Aston's 3rd MS for shipping



# Securing MS for shipping



#### Placing 2 smaller cartons for shipping



# Placing large carton for shipping



#### Installing Lucite cover for shipping



# Cover Display



# Locate and Secure Middle Shipping Container



# Load Display Table into Middle Container



# Secure Display Table to Middle Container



#### Secure Extension Supports



# Securing Poles



# Insert Foam Padding in Middle Shipping Container



#### Place Exhibit Panels for Shipping



# Layer remaining Exhibit Panels



#### Secure Lid to Shipping Container



# Tighten Clamps



# Screw end clamps for security



# Completely packaged



# Moving Options