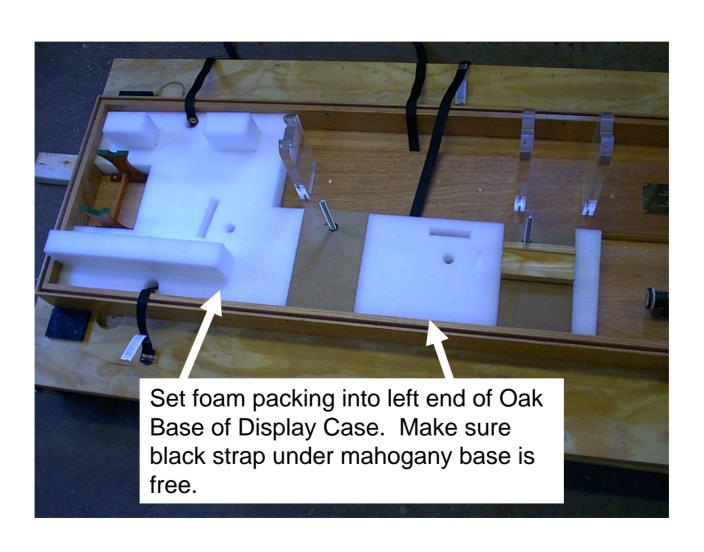

#### Hardware



# **Shipping Container Base**



# Securing Oak Base to Shipping Container Base



# Securing Oak Base with Threaded Rod



### Installation of foam packing



### Locating Aston's 3rd MS for shipping



# Securing MS for shipping



#### Placing 2 smaller cartons for shipping



# Placing large carton for shipping



#### Installing Lucite cover for shipping



# Cover Display



# Locate and Secure Middle Shipping Container



# Load Display Table into Middle Container



# Secure Display Table to Middle Container



#### Secure Extension Supports



# Securing Poles



# Insert Foam Padding in Middle Shipping Container



#### Place Exhibit Panels for Shipping



# Layer remaining Exhibit Panels



#### Secure Lid to Shipping Container



# Tighten Clamps



# Screw end clamps for security



# Completely packaged



# Moving Options