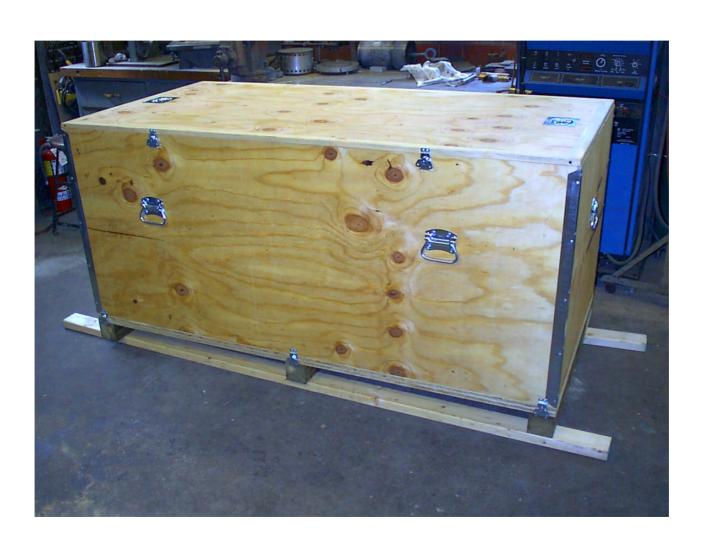

# Securing Oak Base to Shipping Container Base



# Securing Oak Base with Threaded Rod



### Installation of foam packing



### Locating Aston's 3rd MS for shipping



# Securing MS for shipping



#### Placing 2 smaller cartons for shipping



# Placing large carton for shipping



#### Installing Lucite cover for shipping



# Cover Display



# Locate and Secure Middle Shipping Container



# Load Display Table into Middle Container



# Secure Display Table to Middle Container



#### Secure Extension Supports



# Securing Poles



# Insert Foam Padding in Middle Shipping Container



#### Place Exhibit Panels for Shipping



# Layer remaining Exhibit Panels



#### Secure Lid to Shipping Container



# Tighten Clamps



# Screw end clamps for security



# Completely packaged



# Moving Options