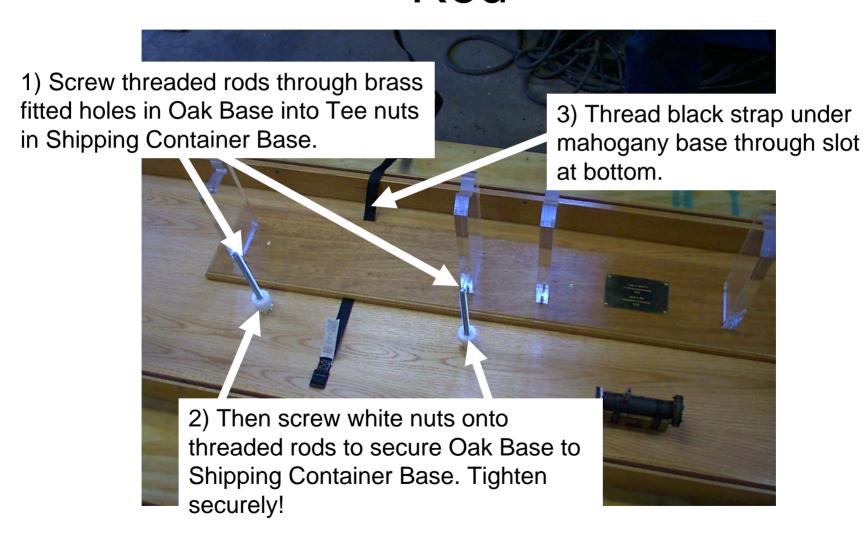

#### Hardware



# **Shipping Container Base**



# Securing Oak Base to Shipping Container Base



# Securing Oak Base with Threaded Rod



### Installation of foam packing



### Locating Aston's 3rd MS for shipping



# Securing MS for shipping



#### Placing 2 smaller cartons for shipping



# Placing large carton for shipping



#### Installing Lucite cover for shipping



# Cover Display



# Locate and Secure Middle Shipping Container



# Load Display Table into Middle Container



# Secure Display Table to Middle Container



#### Secure Extension Supports



# Securing Poles



# Insert Foam Padding in Middle Shipping Container



#### Place Exhibit Panels for Shipping



# Layer remaining Exhibit Panels



#### Secure Lid to Shipping Container



# Tighten Clamps



# Screw end clamps for security



# Completely packaged



# Moving Options