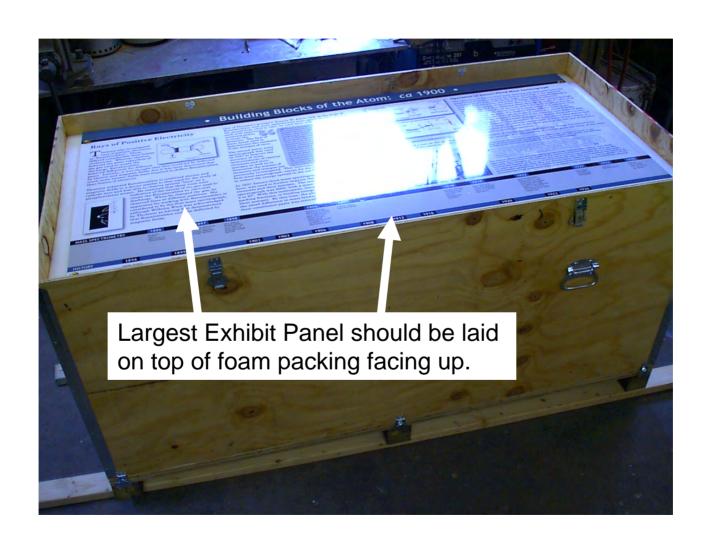

#### Hardware



# **Shipping Container Base**



# Securing Oak Base to Shipping Container Base



# Securing Oak Base with Threaded Rod



### Installation of foam packing



### Locating Aston's 3rd MS for shipping



# Securing MS for shipping



#### Placing 2 smaller cartons for shipping



# Placing large carton for shipping



#### Installing Lucite cover for shipping



# Cover Display



# Locate and Secure Middle Shipping Container



# Load Display Table into Middle Container



# Secure Display Table to Middle Container



#### Secure Extension Supports



# Securing Poles



# Insert Foam Padding in Middle Shipping Container



#### Place Exhibit Panels for Shipping



# Layer remaining Exhibit Panels



#### Secure Lid to Shipping Container



# Tighten Clamps



# Screw end clamps for security



# Completely packaged



# Moving Options