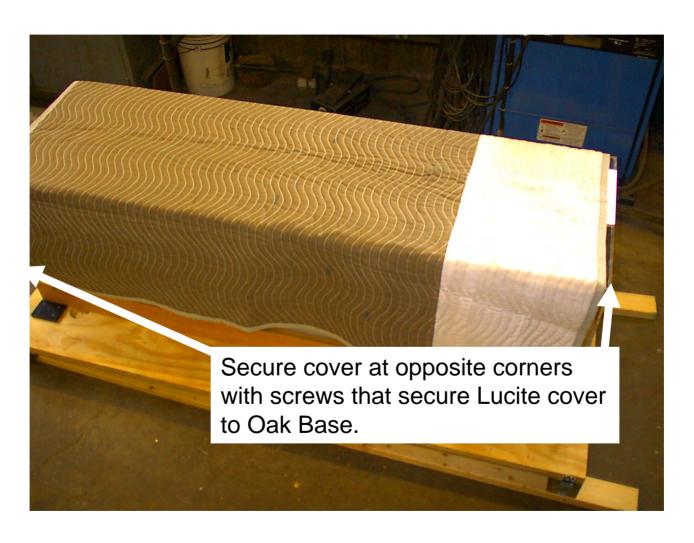

#### Hardware



# **Shipping Container Base**



# Securing Oak Base to Shipping Container Base



# Securing Oak Base with Threaded Rod



### Installation of foam packing



### Locating Aston's 3rd MS for shipping



# Securing MS for shipping



#### Placing 2 smaller cartons for shipping



# Placing large carton for shipping



#### Installing Lucite cover for shipping



# Cover Display



# Locate and Secure Middle Shipping Container



# Load Display Table into Middle Container



# Secure Display Table to Middle Container



#### Secure Extension Supports



# Securing Poles



# Insert Foam Padding in Middle Shipping Container



#### Place Exhibit Panels for Shipping



# Layer remaining Exhibit Panels



#### Secure Lid to Shipping Container



# Tighten Clamps



# Screw end clamps for security



# Completely packaged



# Moving Options