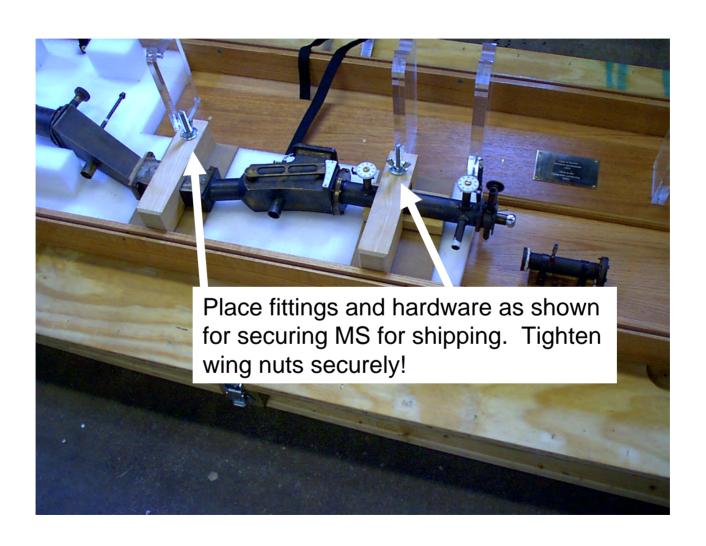

#### Hardware



# **Shipping Container Base**



# Securing Oak Base to Shipping Container Base



# Securing Oak Base with Threaded Rod



### Installation of foam packing



### Locating Aston's 3rd MS for shipping



# Securing MS for shipping



#### Placing 2 smaller cartons for shipping



# Placing large carton for shipping



#### Installing Lucite cover for shipping



# Cover Display



# Locate and Secure Middle Shipping Container



# Load Display Table into Middle Container



# Secure Display Table to Middle Container



#### Secure Extension Supports



# Securing Poles



# Insert Foam Padding in Middle Shipping Container



#### Place Exhibit Panels for Shipping



# Layer remaining Exhibit Panels



#### Secure Lid to Shipping Container



# Tighten Clamps



# Screw end clamps for security



# Completely packaged



# Moving Options