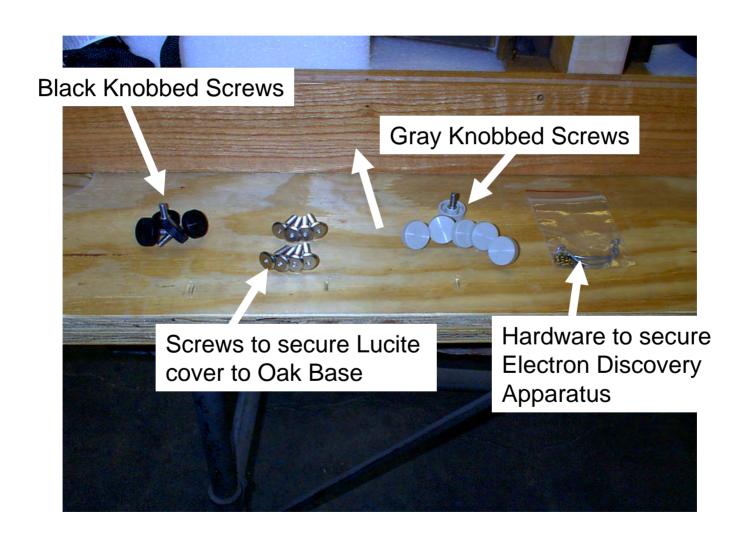

#### Hardware



# **Shipping Container Base**



# Securing Oak Base to Shipping Container Base



# Securing Oak Base with Threaded Rod



### Installation of foam packing



### Locating Aston's 3rd MS for shipping



# Securing MS for shipping



#### Placing 2 smaller cartons for shipping



# Placing large carton for shipping



#### Installing Lucite cover for shipping



# Cover Display



# Locate and Secure Middle Shipping Container



# Load Display Table into Middle Container



# Secure Display Table to Middle Container



#### Secure Extension Supports



# Securing Poles



# Insert Foam Padding in Middle Shipping Container



#### Place Exhibit Panels for Shipping



# Layer remaining Exhibit Panels



#### Secure Lid to Shipping Container



# Tighten Clamps



# Screw end clamps for sec