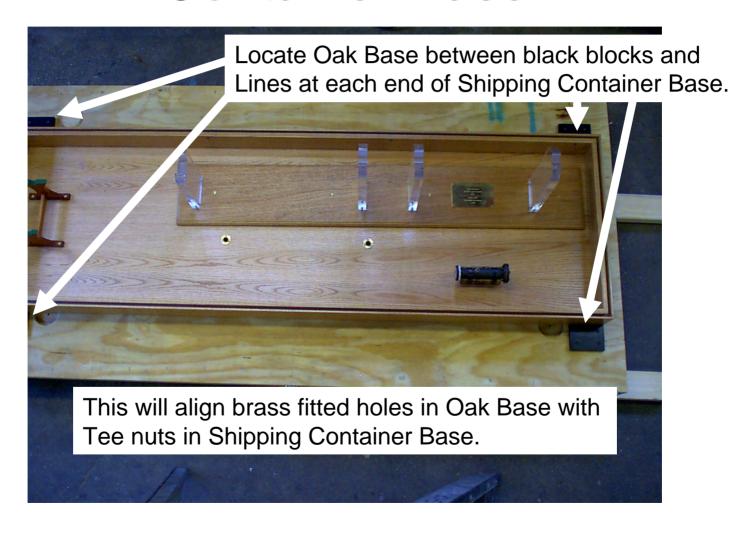

#### Hardware



# **Shipping Container Base**



# Securing Oak Base to Shipping Container Base



# Securing Oak Base with Threaded Rod



### Installation of foam packing



### Locating Aston's 3rd MS for shipping



# Securing MS for shipping



#### Placing 2 smaller cartons for shipping



# Placing large carton for shipping



#### Installing Lucite cover for shipping



# Cover Display



# Locate and Secure Middle Shipping Container



# Load Display Table into Middle Container



# Secure Display Table to Middle Container



#### Secure Extension Supports



# Securing Poles



# Insert Foam Padding in Middle Shipping Container



#### Place Exhibit Panels for Shipping



# Layer remaining Exhibit Panels



#### Secure Lid to Shipping Container



# Tighten Clamps



# Screw end clamps for security



# Completely packaged



# Moving Options