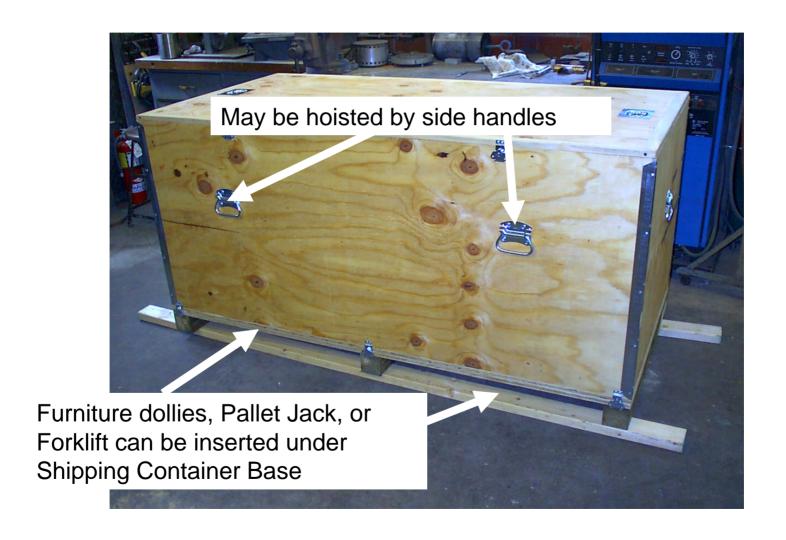

se to Shipping Container Base



# Securing Oak Base with Threaded Rod



### Installation of foam packing



### Locating Aston's 3rd MS for shipping



# Securing MS for shipping



#### Placing 2 smaller cartons for shipping



# Placing large carton for shipping



#### Installing Lucite cover for shipping



# Cover Display



# Locate and Secure Middle Shipping Container



# Load Display Table into Middle Container



# Secure Display Table to Middle Container



#### Secure Extension Supports



# Securing Poles



# Insert Foam Padding in Middle Shipping Container



#### Place Exhibit Panels for Shipping



# Layer remaining Exhibit Panels



#### Secure Lid to Shipping Container



# Tighten Clamps



# Screw end clamps for security



# Completely packaged



# Moving Options