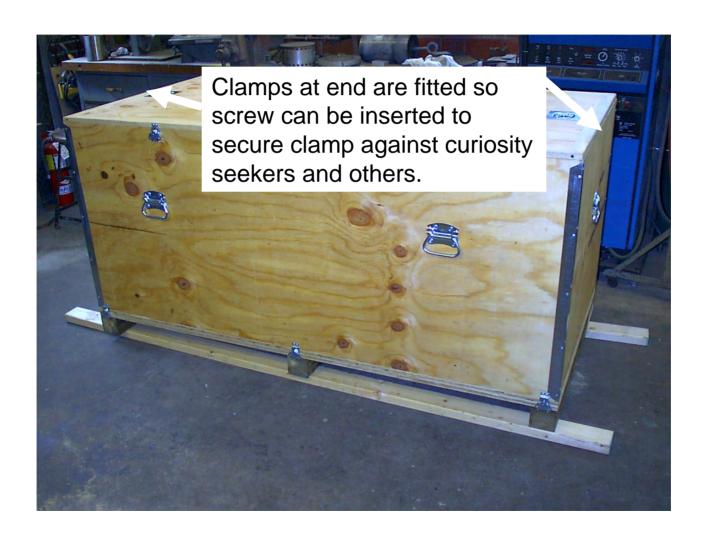

hipping Container Base**



# Securing Oak Base to Shipping Container Base



# Securing Oak Base with Threaded Rod



### Installation of foam packing



### Locating Aston's 3rd MS for shipping



# Securing MS for shipping



#### Placing 2 smaller cartons for shipping



# Placing large carton for shipping



#### Installing Lucite cover for shipping



# Cover Display



# Locate and Secure Middle Shipping Container



# Load Display Table into Middle Container



# Secure Display Table to Middle Container



#### Secure Extension Supports



# Securing Poles



# Insert Foam Padding in Middle Shipping Container



#### Place Exhibit Panels for Shipping



# Layer remaining Exhibit Panels



#### Secure Lid to Shipping Container



# Tighten Clamps



# Screw end clamps for security



# Completely packaged



# Moving Options