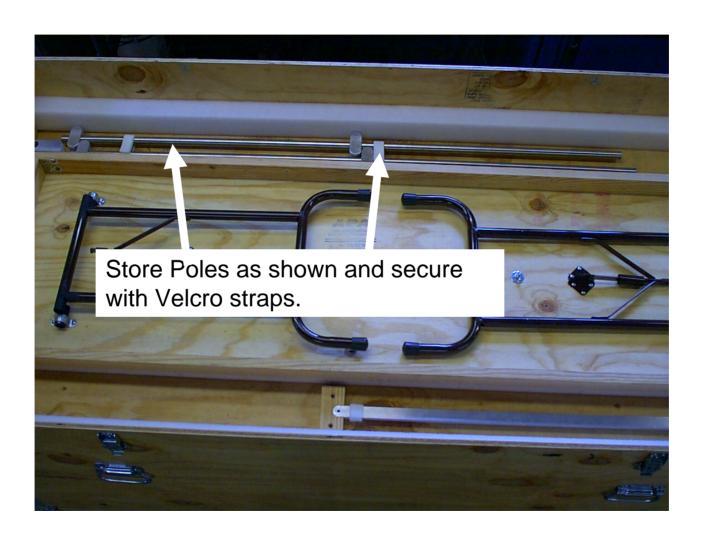

#### Hardware



# **Shipping Container Base**



# Securing Oak Base to Shipping Container Base



# Securing Oak Base with Threaded Rod



### Installation of foam packing



### Locating Aston's 3rd MS for shipping



# Securing MS for shipping



#### Placing 2 smaller cartons for shipping



# Placing large carton for shipping



#### Installing Lucite cover for shipping



# Cover Display



# Locate and Secure Middle Shipping Container



# Load Display Table into Middle Container



# Secure Display Table to Middle Container



#### Secure Extension Supports



# Securing Poles



# Insert Foam Padding in Middle Shipping Container



#### Place Exhibit Panels for Shipping



# Layer remaining Exhibit Panels



#### Secure Lid to Shipping Container



# Tighten Clamps



# Screw end clamps for security



# Completely packaged



# Moving Options