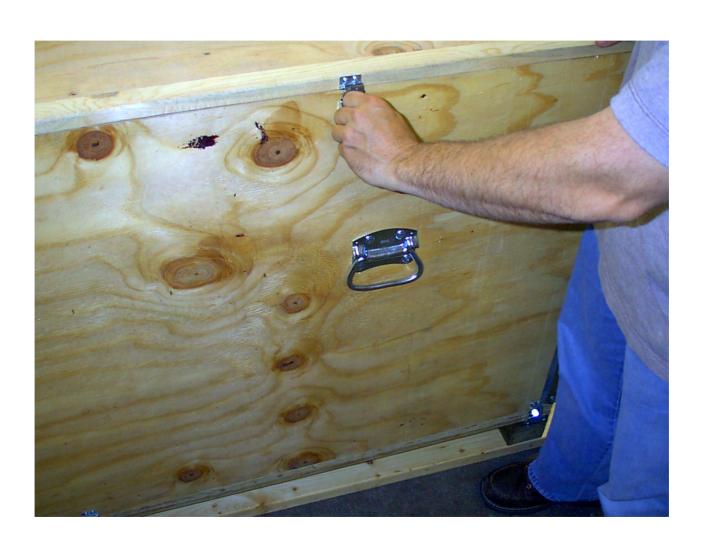

#### Hardware



# **Shipping Container Base**



# Securing Oak Base to Shipping Container Base



# Securing Oak Base with Threaded Rod



### Installation of foam packing



### Locating Aston's 3rd MS for shipping



# Securing MS for shipping



#### Placing 2 smaller cartons for shipping



# Placing large carton for shipping



#### Installing Lucite cover for shipping



# Cover Display



# Locate and Secure Middle Shipping Container



# Load Display Table into Middle Container



# Secure Display Table to Middle Container



#### Secure Extension Supports



# Securing Poles



# Insert Foam Padding in Middle Shipping Container



#### Place Exhibit Panels for Shipping



# Layer remaining Exhibit Panels



#### Secure Lid to Shipping Container



# Tighten Clamps



# Screw end clamps for security



# Completely packaged



# Moving Options