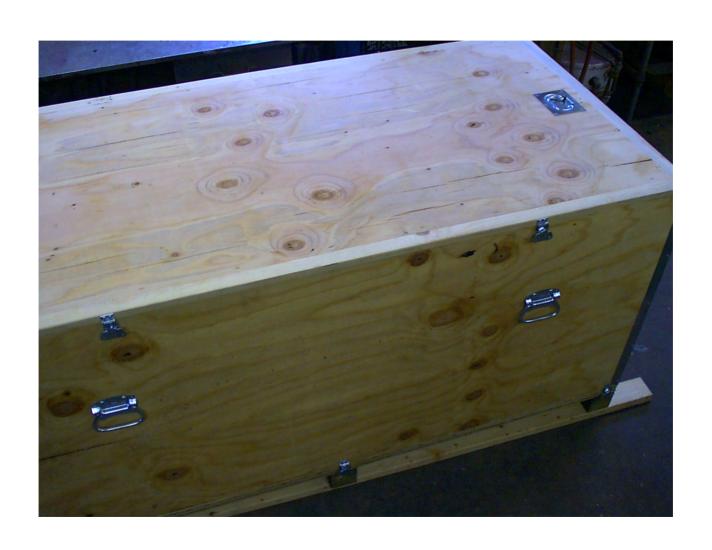

#### Hardware



# **Shipping Container Base**



# Securing Oak Base to Shipping Container Base



# Securing Oak Base with Threaded Rod



### Installation of foam packing



### Locating Aston's 3rd MS for shipping



# Securing MS for shipping



#### Placing 2 smaller cartons for shipping



# Placing large carton for shipping



#### Installing Lucite cover for shipping



# Cover Display



# Locate and Secure Middle Shipping Container



# Load Display Table into Middle Container



# Secure Display Table to Middle Container



#### Secure Extension Supports



# Securing Poles



# Insert Foam Padding in Middle Shipping Container



#### Place Exhibit Panels for Shipping



# Layer remaining Exhibit Panels



#### Secure Lid to Shipping Container



# Tighten Clamps



# Screw end clamps for security



# Completely packaged



# Moving Options