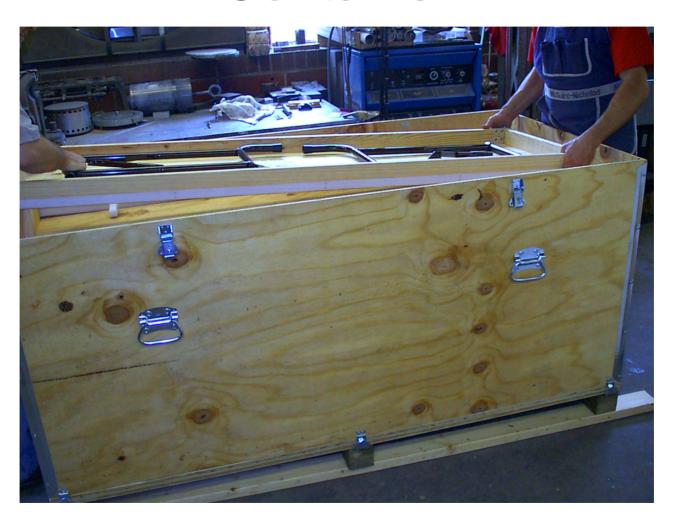

# Locate and Secure Middle Shipping Container

# Load Display Table into Middle Container