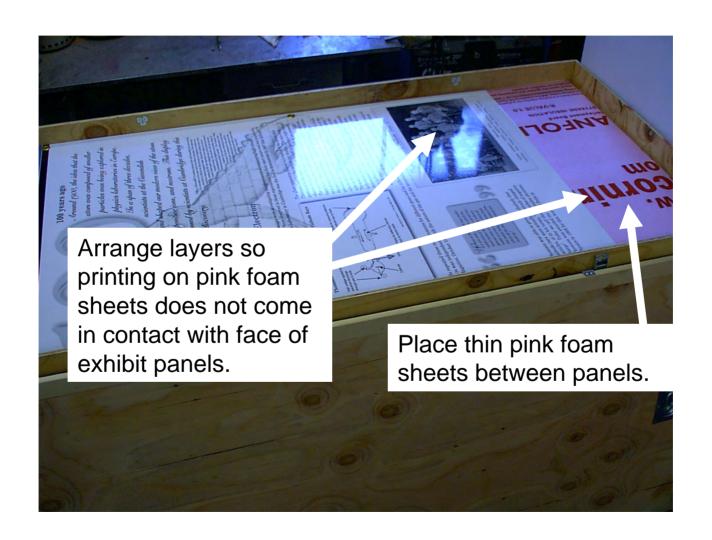

#### Hardware



# **Shipping Container Base**



# Securing Oak Base to Shipping Container Base



# Securing Oak Base with Threaded Rod



### Installation of foam packing



### Locating Aston's 3rd MS for shipping



# Securing MS for shipping



#### Placing 2 smaller cartons for shipping



# Placing large carton for shipping



#### Installing Lucite cover for shipping



# Cover Display



# Locate and Secure Middle Shipping Container



# Load Display Table into Middle Container



# Secure Display Table to Middle Container



#### Secure Extension Supports



# Securing Poles



# Insert Foam Padding in Middle Shipping Container



#### Place Exhibit Panels for Shipping



# Layer remaining Exhibit Panels



#### Secure Lid to Shipping Container



# Tighten Clamps



# Screw end clamps for security



# Completely packaged



# Moving Options