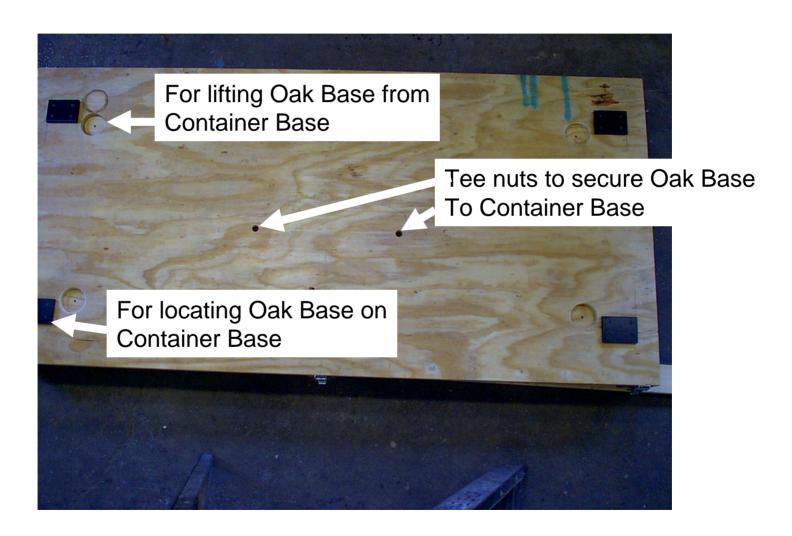

#### Hardware



# **Shipping Container Base**



# Securing Oak Base to Shipping Container Base



# Securing Oak Base with Threaded Rod



### Installation of foam packing



### Locating Aston's 3rd MS for shipping



# Securing MS for shipping



#### Placing 2 smaller cartons for shipping



# Placing large carton for shipping



#### Installing Lucite cover for shipping



# Cover Display



# Locate and Secure Middle Shipping Container



# Load Display Table into Middle Container



# Secure Display Table to Middle Container



#### Secure Extension Supports



# Securing Poles



# Insert Foam Padding in Middle Shipping Container



#### Place Exhibit Panels for Shipping



# Layer remaining Exhibit Panels



#### Secure Lid to Shipping Container



# Tighten Clamps



# Screw end clamps for security



# Completely packaged