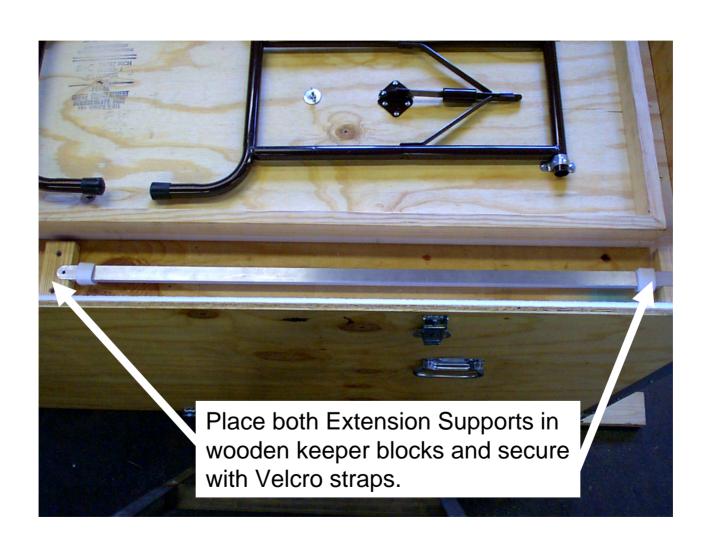

#### Hardware



# **Shipping Container Base**



# Securing Oak Base to Shipping Container Base



# Securing Oak Base with Threaded Rod



### Installation of foam packing



### Locating Aston's 3rd MS for shipping



# Securing MS for shipping



#### Placing 2 smaller cartons for shipping



# Placing large carton for shipping



#### Installing Lucite cover for shipping



# Cover Display



# Locate and Secure Middle Shipping Container



# Load Display Table into Middle Container



# Secure Display Table to Middle Container



#### Secure Extension Supports



# Securing Poles



# Insert Foam Padding in Middle Shipping Container



#### Place Exhibit Panels for Shipping



# Layer remaining Exhibit Panels



#### Secure Lid to Shipping Container



# Tighten Clamps



# Screw end clamps for security



# Completely packaged



# Moving Options