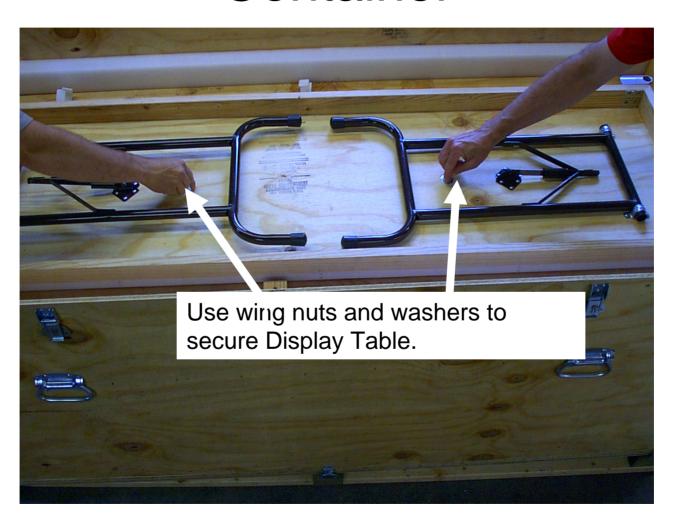

#### Hardware



# **Shipping Container Base**



# Securing Oak Base to Shipping Container Base



# Securing Oak Base with Threaded Rod



### Installation of foam packing



### Locating Aston's 3rd MS for shipping



# Securing MS for shipping



#### Placing 2 smaller cartons for shipping



# Placing large carton for shipping



#### Installing Lucite cover for shipping



# Cover Display



# Locate and Secure Middle Shipping Container



# Load Display Table into Middle Container



# Secure Display Table to Middle Container



#### Secure Extension Supports



# Securing Poles



# Insert Foam Padding in Middle Shipping Container



#### Place Exhibit Panels for Shipping



# Layer remaining Exhibit Panels



#### Secure Lid to Shipping Container



# Tighten Clamps



# Screw end clamps for security



# Completely packaged



# Moving Options