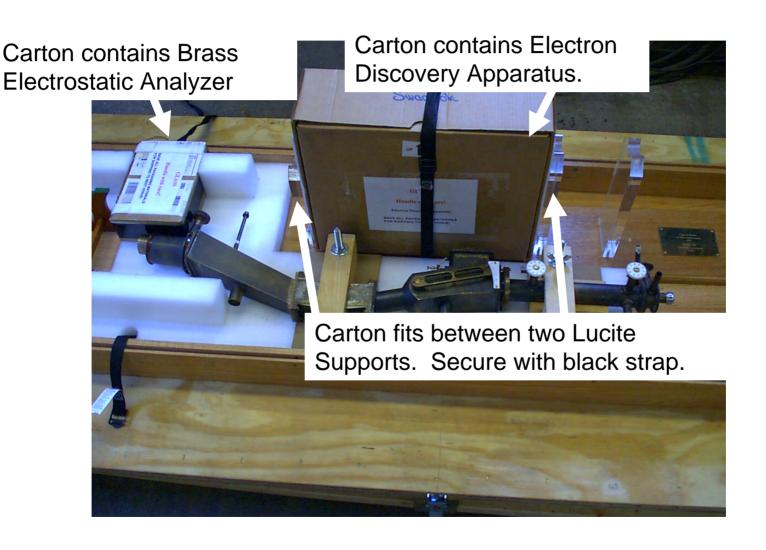

#### Hardware



# **Shipping Container Base**



# Securing Oak Base to Shipping Container Base



# Securing Oak Base with Threaded Rod



### Installation of foam packing



### Locating Aston's 3rd MS for shipping



# Securing MS for shipping



#### Placing 2 smaller cartons for shipping



# Placing large carton for shipping



#### Installing Lucite cover for shipping



# Cover Display



# Locate and Secure Middle Shipping Container



# Load Display Table into Middle Container



# Secure Display Table to Middle Container



#### Secure Extension Supports



# Securing Poles



# Insert Foam Padding in Middle Shipping Container



#### Place Exhibit Panels for Shipping



# Layer remaining Exhibit Panels



#### Secure Lid to Shipping Container



# Tighten Clamps



# Screw end clamps for security



# Completely packaged



# Moving Options