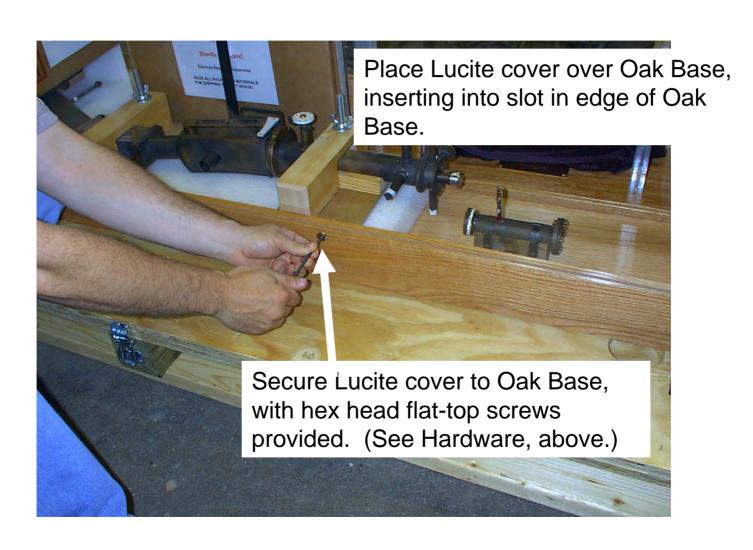

#### Hardware



# **Shipping Container Base**



# Securing Oak Base to Shipping Container Base



# Securing Oak Base with Threaded Rod



### Installation of foam packing



### Locating Aston's 3rd MS for shipping



# Securing MS for shipping



#### Placing 2 smaller cartons for shipping



# Placing large carton for shipping



#### Installing Lucite cover for shipping



# Cover Display



# Locate and Secure Middle Shipping Container



# Load Display Table into Middle Container



# Secure Display Table to Middle Container



#### Secure Extension Supports



# Securing Poles



# Insert Foam Padding in Middle Shipping Container



#### Place Exhibit Panels for Shipping



# Layer remaining Exhibit Panels



#### Secure Lid to Shipping Container



# Tighten Clamps



# Screw end clamps for security



# Completely packaged



# Moving Options